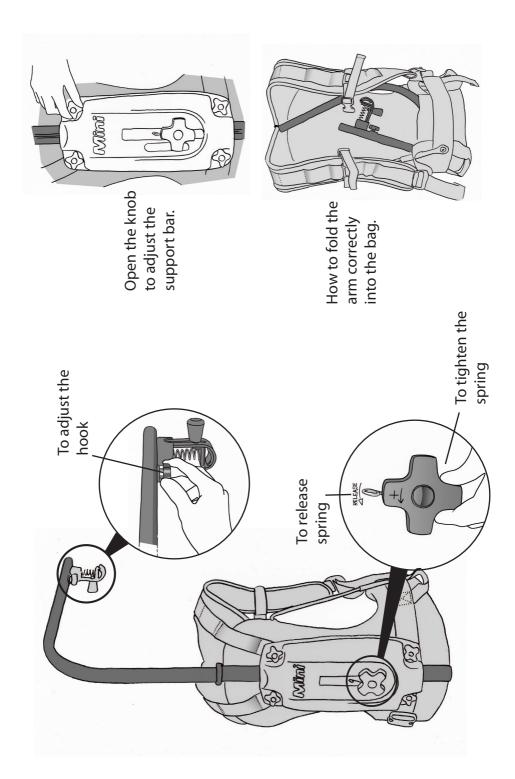

## Congratulations on your new Easyrig Mini

The Easyrig Mini is made by Easyrig for cameras up to 4 kg (9 lbs) or 4–6 kg (9-13 lbs). Specially designed by a cameraman for serious photographers. The Easyrig Mini is manufactered in Sweden and has been ergonomically tested with optimal results. The Easyrig Mini will be your best tool when you do reports, documentaries, commercials, news, sport events, yes, any occasion where handheld camera is required. The Easyrig Mini gives the advantages of both handheld camera and tripod camera; i.e. with the speed and mobility of the handheld camera you can still achieve steady pictures. The Easyrig Mini relieves your back and shoulders. The load is redistributed to the hips so that you can concentrate on the actual filming. You won't suffer from a strained back or shoulders as you would from normal handheld shooting and you will be able to work or longer periods of time. With The Easyrig Mini you will be rock steady!